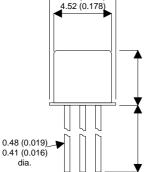

#### Dimensions in mm (inches).





5.84 (0.230)

4.95 (0.195)



# Bipolar NPN Device in a Hermetically sealed TO18 Metal Package.

## **Bipolar NPN Device.**

CV7767

 $V_{CEO} = 30V$ 

 $I_{c} = 0.8A$ 

All Semelab hermetically sealed products can be processed in accordance with the requirements of BS, CECC and JAN, JANTX, JANTXV and JANS specifications

### TO18 (TO206AA) PINOUTS

1 – Emitter 2 – Base

3 – Collector

| Parameter                 | Test Conditions                            | Min. | Тур. | Max. | Units |
|---------------------------|--------------------------------------------|------|------|------|-------|
| V <sub>CEO</sub> *        |                                            |      |      | 30   | V     |
| I <sub>C(CONT)</sub>      |                                            |      |      | 0.8  | А