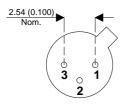

### TO18 (TO206AA) PINOUTS

1 – Emitter 2 – Base

3 – Collector

| Parameter                 | Test Conditions                            | Min. | Тур. | Max. | Units |
|---------------------------|--------------------------------------------|------|------|------|-------|
| V <sub>CEO</sub> *        |                                            |      |      | 30   | V     |
| I <sub>C(CONT)</sub>      |                                            |      |      | 0.8  | А     |
| h <sub>FE</sub>           | @ 10.0/0.15 (V $_{\rm ce}$ / I $_{\rm c})$ | 40   |      | 120  | -     |
| f <sub>t</sub>            |                                            |      | 250M |      | Hz    |
| P <sub>D</sub>            |                                            |      |      | 0.5  | W     |
| * Maximum Working Voltage |                                            |      |      |      |       |