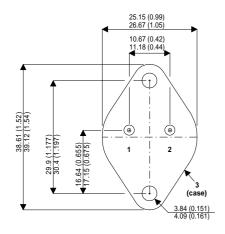

## TO3 (TO204AA) PINOUTS

1 – Base 2 – Emitter Case - Collector

| Parameter                 | Test Conditions        | Min. | Тур. | Max. | Units |
|---------------------------|------------------------|------|------|------|-------|
| V <sub>CEO</sub> *        |                        |      |      | 60   | V     |
| I <sub>C(CONT)</sub>      |                        |      |      | 5    | Α     |
| h <sub>FE</sub>           | @ $5/2 (V_{ce} / I_c)$ | 100  |      | 200  | -     |
| f <sub>t</sub>            |                        |      | 60M  |      | Hz    |
| P <sub>D</sub>            |                        |      |      | 30   | W     |
| * Maximum Working Voltage |                        |      |      |      |       |