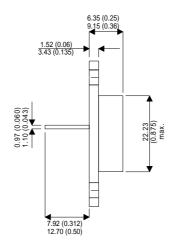

Dimensions in mm (inches).





## Bipolar NPN Device in a Hermetically sealed TO3 Metal Package.

## **Bipolar NPN Device.**

$$V_{CEO} = 60V$$

$$I_c = 5A$$

All Semelab hermetically sealed products can be processed in accordance with the requirements of BS, CECC and JAN, JANTX, JANTXV and JANS specifications.

## TO3 (TO204AA) PINOUTS

1 – Base 2 – Emitter Case - Collector

| Parameter                 | Test Conditions        | Min. | Тур. | Max. | Units |
|---------------------------|------------------------|------|------|------|-------|
| V <sub>CEO</sub> *        |                        |      |      | 60   | V     |
| I <sub>C(CONT)</sub>      |                        |      |      | 5    | Α     |
| h <sub>FE</sub>           | @ $5/2 (V_{ce} / I_c)$ | 100  |      | 200  | -     |
| f <sub>t</sub>            |