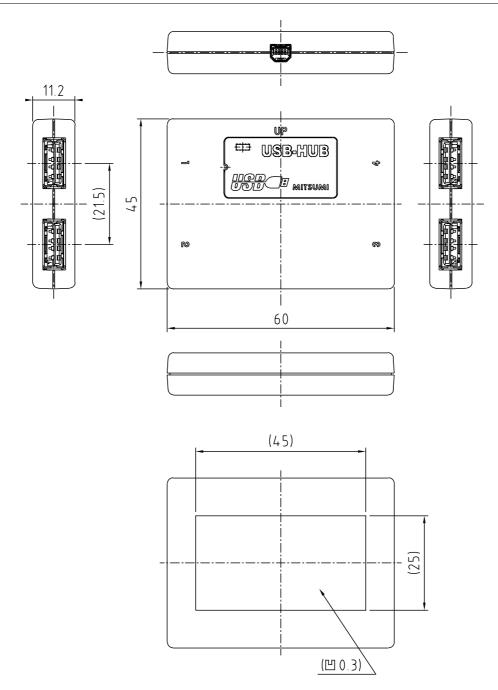

1.1                              |  |
| Downstream Port              | 4 Ports                                         |  |
| Upstream Port                | 1 Port                                          |  |
| Power Supply Method          | Bus powered (supplied from the PC or front hub) |  |
| Current that can be supplied | 100mA/Port                                      |  |
| Weight                       | 30g                                             |  |

### MATERIAL & FINISH

| Component Parts | Material                                  | Finish |
|-----------------|-------------------------------------------|--------|
| Case            | ABS resin                                 |        |
| Label           | Polycarbonate (Separate support possible) |        |

# DIMENSIONS



Unit : mm