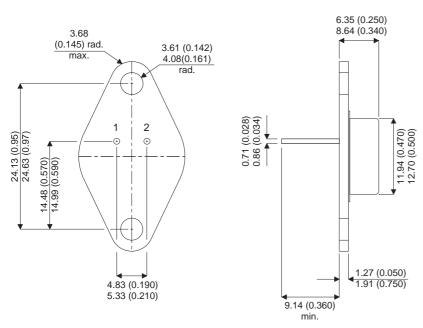

BUX65

Dimensions in mm (inches).

## TO66 (TO213AA) PINOUTS

1 - Base

2 - Emitter

Case - Collector

| Parameter                 | Test Conditions              | Min. | Тур. | Max. | Units |
|---------------------------|------------------------------|------|------|------|-------|
| V <sub>CEO</sub> *        |                              |      |      | 500  | V     |
| I <sub>C(CONT)</sub>      |                              |      |      | 3    | Α     |
| h <sub>FE</sub>           | @ $4.0/1.0 (V_{CE} / I_{C})$ | 20   |      | 80   | -     |
| f <sub>t</sub>            |                              |      | 8M   |      | Hz    |
| P <sub>D</sub>            |                              |      |      | 70   | W     |
| * Maximum Working Voltage |                              |      |      |      |       |