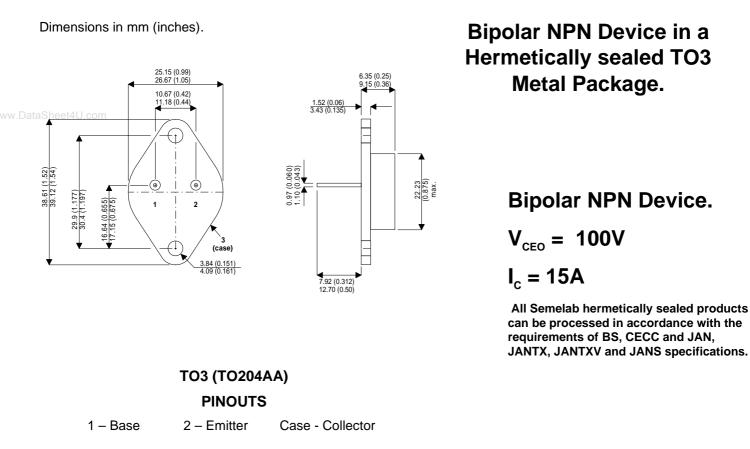

## BDW51C

| Parameter                 | Test Conditions                           | Min. | Тур. | Max. | Units |
|---------------------------|-------------------------------------------|------|------|------|-------|
| V <sub>CEO</sub> *        |                                           |      |      | 100  | V     |
| I <sub>C(CONT)</sub>      |                                           |      |      | 15   | А     |
| h <sub>FE</sub>           | @ 4/5 (V <sub>CE</sub> / I <sub>C</sub> ) | 20   |      | 150  | -     |
| f <sub>t</sub>            |                                           |      | 3M   |      | Hz    |
| P <sub>D</sub>            |                                           |      |      | 125  | W     |
| * Maximum Working Voltage |                                           |      |      |      |       |